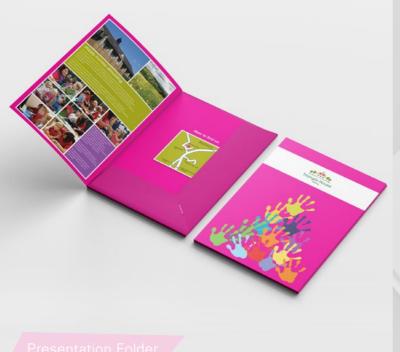

Ideal for use in meetings, presentations and for putting together packs of literature or sales documents. We offer standard and custom folder sizes diecut to shape, then printed onto a 350gsm card stock to ensure a sturdy finished product.

Additional options include a range of card or plastic pockets, different spine capacities and business card slots. \*Print runs of 100 and 250 include a blank corner pocket glued to the inside back cover, which cannot be printed on to. Double sided designs must take this into consideration.