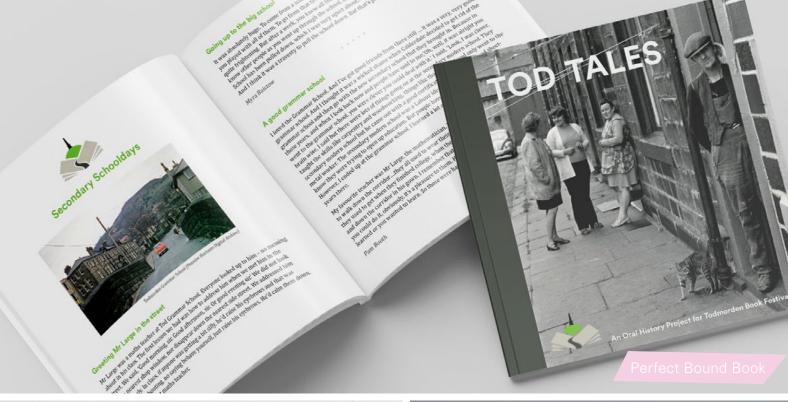

## Perfect Bound (PUR)

You can recognise a perfect bound book from its square spine. This is a high-end method of finishing.

Perfect bound books do not need to be set in multiples of four, as the pages are cut and collated individually.

As the spine of the book needs to be filled, a minimum 5mm capacity generally applies to books being perfect bound.

\*A setup fee of £120 is required when having a book perfect bound.

Perfect bound book Example - QTY:100 32 page perfect bound book £46