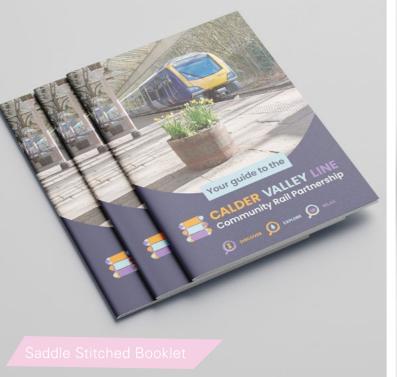

## **BOOKLETS**

500

£479

£510

£539

£569

£600

£630

£660

£690

£720

When you need to tell customers about your products and services in more depth, a booklet allows you to be that bit more expansive. Choose from a range of styles and finishes - from a standard saddle stitched booklet to a more highend, perfect bound hardback, we've got the expertise and the flare to get them looking exactly how you want them.

## Saddle Stitched

Despite the name, saddle stitched booklets are not sewn together; they are folded and stapled along the spine. This is our standard binding process.

Depending on the number of pages and weight of the chosen paper, a booklet may be too thick to be saddle stitched. In this instance, we recommend having your book perfect bound.