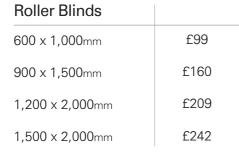

installations for the home and office, and removable graphics specially designed for exhibitions.

Receptions can have dramatic floor to ceiling imagery, retail environments can have branded graphics, restaurants can have themed walls; the possibilities are endless!

## Paste-the-Wall

Perfect for large, single

printed on our HP Latex.

images and designs - not for

tiled patterns. A smooth stock,

Per metre<sup>2</sup>

£36

Textured Self-Adhesive Single Door Wraps

Per metre<sup>2</sup>

£40

From

An ideal solution for retail and leisure, exhibition and home decor applications. The air release adhesive allows for ease of handling and a clean trouble-free installation.







Example - Price to cover a 2.3m height x 5m width wall on Paste-the-Wall material £327.75

## FABRIC PRINTING



| Tablecloths              |      |
|--------------------------|------|
| Price per m <sup>2</sup> | £43  |
| + Hemming                | £POA |
|                          |      |
|                          |      |

| Tapestries     | A3   | A2   | A1   | A0   |
|----------------|------|------|------|------|
| Price per Unit | £25  | £31  | £42  | £54  |
| + Hemming      | £POA | £POA | £POA | £POA |

## Roller Blinds Roller mechanism can be attached to the left or right.



## **Tapestries** Printed on HP Light fabric, with or without



## VINYL STICKERS



| 7A /F | • 1  |
|-------|------|
| Mate  | mal  |
| man   | ııaı |
|       |      |

- Gloss Vinyl
- Matt Vinyl
- Self Cling
- Floor Vinyl

## **Properties**

- Self-Adhesive
- Waterproof
- Cut to Any Shape

| 500  | 1,000