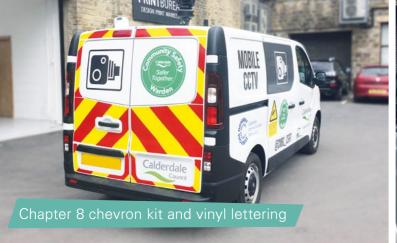

Vision
- 3M. Oracal &

## **Properties**

- Waterproof
- Scratchproof
- 3 Year Guarantee

We supply and fit Chapter 8 chevron kits for all vehicle types



£115 fitted

Price based on Citroen Berlingo rear half

Whether you're a self-employed tradesman looking to promote yourself, or a company with a fleet of delivery vehicles; vehicle graphics are essential for your business. From simple cut vinyl lettering to eye-catching full vehicle wraps, Print Bureau can help turn your company vehicle into a cost-effective marketing tool. Prices include fitting and 1 hour of artwork.

Branding your vehicle?

Small Transit Connect, Citroen Berlingo or similar







PRINTBUREAU
DESIGN PRINT MARKETING

Partial Wrap £995 - £1145 approx.



Full Wrap £1595 - £1845 approx.

- Cast Vinyl
- Metamark Vinyl



























We produce a wide range of embroidered and vinyl printed garments for businesses, events and personal use. We supply garments to restaurants, schools, charities, festivals, gyms, stag/hen parties and personal/bespoke orders.

| Garments                      | 1 - 9     | 10 - 19   | 20 - 29   | 30 - 39   | 50+       |
|-------------------------------|-----------|-----------|-----------|-----------|-----------|
| T-Shirts                      | £14.50 ea | £12.10 ea | £8.80 ea  | £7.70 ea  | £6.60 ea  |
| Polo Shirts                   | £18 ea    | £15.40 ea | £14.30 ea | £9.90 ea  | £8.80 ea  |
| Sweatshirts                   | £22 ea    | £17.60 ea | £15.40 ea | £12.10 ea | £11 ea    |
| Hoodies                       | £28 ea    | £20.90 ea | £17.60 ea | £15.40 e